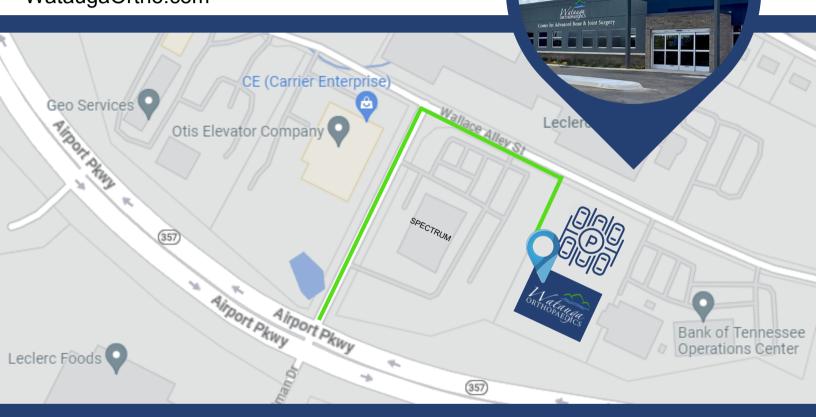

10425 Wallace Alley Street Kingsport, TN 37663 423.282.9011 WataugaOrtho.com

## Located near the Tri-Cities Regional Airport in the Northeast Tennessee Business Park

## FROM I-81 North and South

Take exit 63. From I-81 South, turn left onto TN-357. From I-81 North, stay right onto TN-357.

Continue on TN-357/Airport Pkwy (2.1 miles.)
Turn left onto Harry Steadman Drive (Northeast
Tennessee Business Park), then right onto Wallace Alley
Street.

Center for Advanced Bone and Joint Surgery is on your right.

## FROM I-26 East and West

Take exit 13 onto TN-75 North/Bobby Hicks Highway (6.5 miles)

Turn left to merge onto TN-375/Airport Pkwy (0.6 mile)

Turn right onto Harry Steadman Drive (Northeast Tennessee Business Park), then right onto Wallace Alley Street